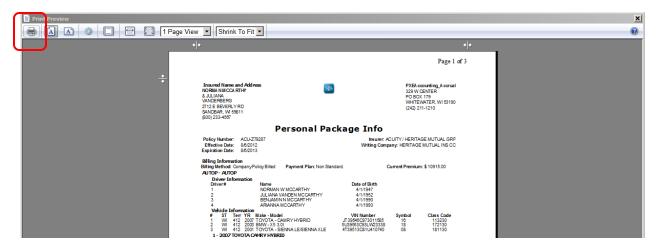

## **Printing the Policy Summary**

The Policy Summary can be printed by clicking on File > Print > Summary in the Client Profile while accessing the Policy Summary tab.

The Policy Summary will appear in a Print Preview screen. To Print, click on the Print icon.

The printed summary will include the information from the summary screen. It will also add a header with your agency logo (from SIS Administration module), the insured name and address and your agency name and address.

#### Page 1 of 3

Insured Name and Address NORMANMCCARTHY & JULIANA VANDERBERG 2712 E BEVERLY RD SANDBAR, WI 59811 (800) 233-4567

PXEA ccounting\_A ccrual 329 W CENTER PO BOX 179 WHITEWATER, WI 53190 (242) 211-1210

### Personal Package Info

Policy Number: ACU-Z79287 Insurer: ACUITY/HERITAGE MUTUAL GRP Effective Date: 8/6/2012 Writing Company: HERITAGE MUTUAL INS CO

Expiration Date: 8/6/2013

Billing Information Billing Method: CompanyPolicyBilled Current Premium: \$ 10915.00 Payment Plan: Non Standard.